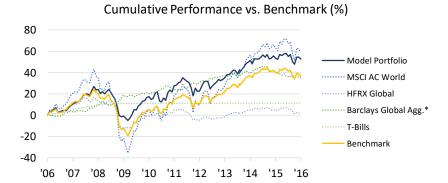

#### Investment Track Record

We have a ten year track record of outperformance, a team with a broad and deep spectrum of expertise, and access to world class fund and investment managers.

Our investment approach is based on our conviction that an asymmetric approach that focuses on limiting losses while providing optimal diversification, careful manager selection and investment due diligence provides the best long term risk-adjusted returns.

#### For more information:

Tel: +973 1756 1600 Fax: +973 1756 1606 Email: info@cgm.com.bh Web: www.cgm.com.bh

As of 31 December 2015.

 Prior to 1 July 2013, bonds were represented by the Citi WGBI USD Hedged Index